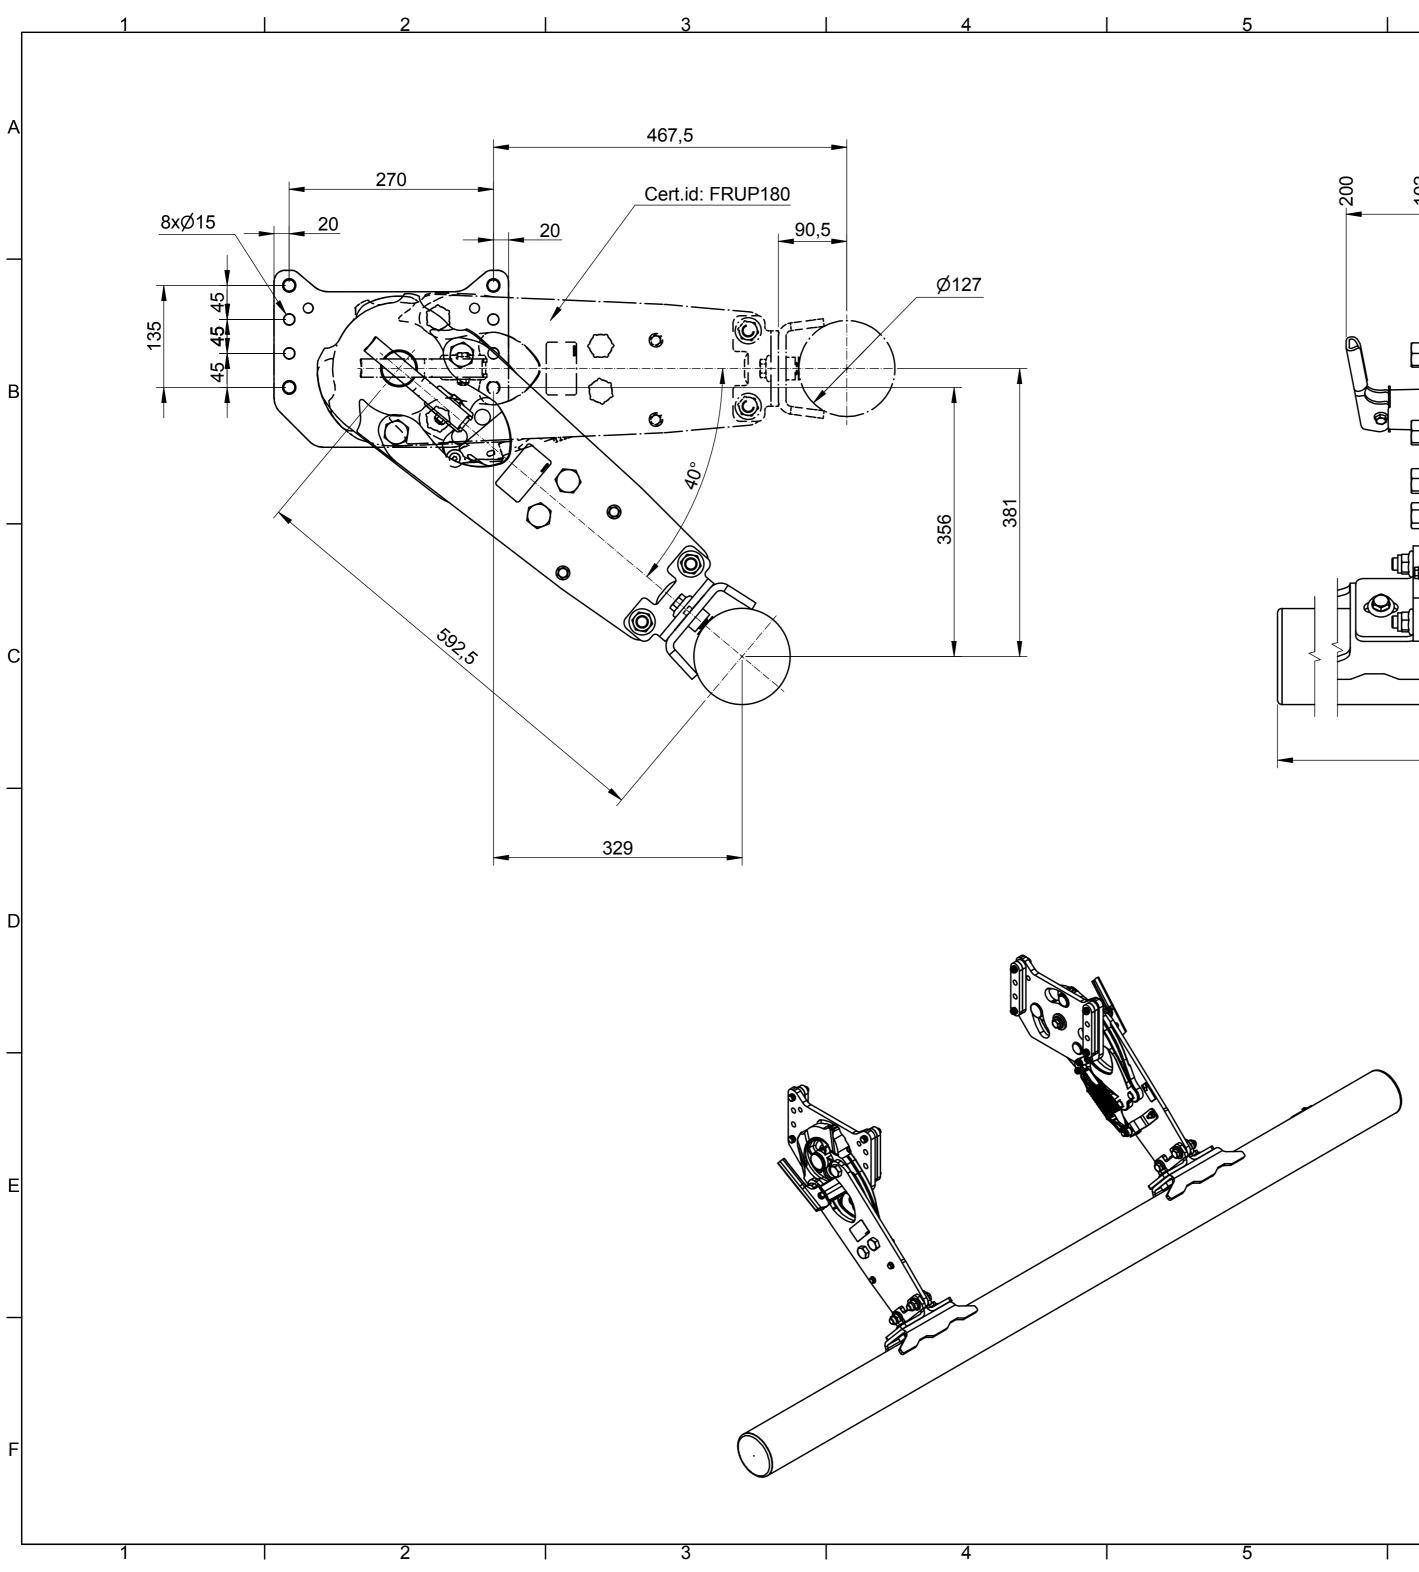

 5
 Ringfeder Installation Report 10090401

6 Required frame stiffness for valid R58-03 certificate min 5700 cm4.

**IB** 

Surface treatment: Powder coat black

| RINGFEDER                                                                                                                                                            |            |                          |                |                          |                        |
|----------------------------------------------------------------------------------------------------------------------------------------------------------------------|------------|--------------------------|----------------|--------------------------|------------------------|
| VBG GROUP                                                                                                                                                            |            | 11-19                    | Modified by PA | Modification No.         | lssue<br>b<br>Engineer |
|                                                                                                                                                                      |            | 3D Model No.<br>15990404 |                |                          |                        |
| RUF R 919 Iveco 585-40-83                                                                                                                                            | Sheet Size | <sup>Scale</sup>         |                | Drafting Date 2019-06-19 | Drafted by             |
| P 15990404 (F) INFO                                                                                                                                                  |            |                          |                |                          |                        |
| This drawing is the property of VBG Group AB and is protected in accordence with<br>prevailing law. Changes must be made in CAD-program, this concerns both 2D & 3D. |            |                          |                |                          |                        |
| 6 7<br>Rele                                                                                                                                                          | eased      | T                        |                | 8                        |                        |