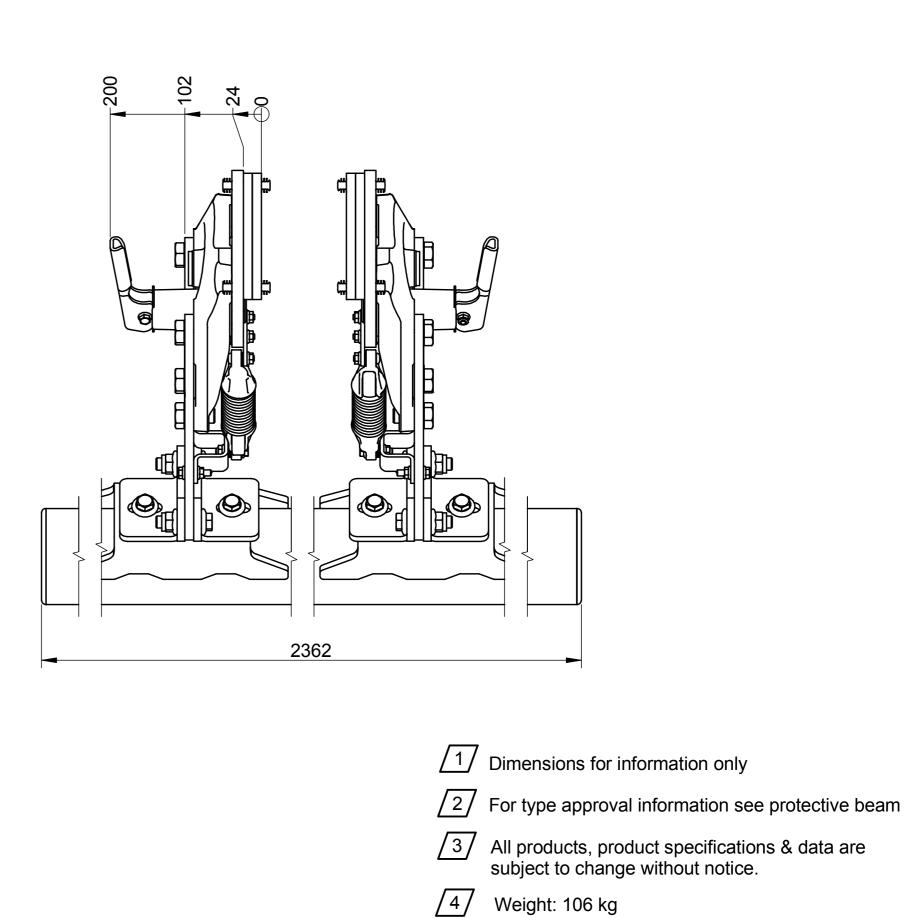

 5
 Ringfeder Installation Report 10090401

6 Required frame stiffness for valid R58-03 certificate min 5700 cm4.

**IB** 

Surface treatment: Powder coat black

| RINGFEDER                                                                                                                                                            |            |                          |                |                          |                        |
|----------------------------------------------------------------------------------------------------------------------------------------------------------------------|------------|--------------------------|----------------|--------------------------|------------------------|
| VBG GROUP                                                                                                                                                            |            | 11-19                    | Modified by PA | Modification No.         | lssue<br>b<br>Engineer |
|                                                                                                                                                                      |            | 3D Model No.<br>15990404 |                |                          |                        |
| RUF R 919 Iveco 585-40-83                                                                                                                                            | Sheet Size | <sup>Scale</sup>         |                | Drafting Date 2019-06-19 | Drafted by             |
| P 15990404 (F) INFO                                                                                                                                                  |            |                          |                |                          |                        |
| This drawing is the property of VBG Group AB and is protected in accordence with<br>prevailing law. Changes must be made in CAD-program, this concerns both 2D & 3D. |            |                          |                |                          |                        |
| 6 7<br>Rele                                                                                                                                                          | eased      | T                        |                | 8                        |                        |